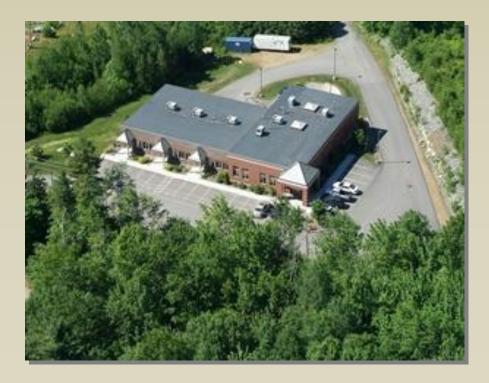

Weeks Commercial is pleased to present this first class offering. Located next to the Laconia Airport, the property offers convenient access from Interstate 93, NH Route 3, and NH Route 11. Lake Winnipesaukee, lodging, restaurants, shopping, and year-round activity is just around the corner. This Class A property is a 1,000 SF upper level unit with finished office space, central air, and ample paved parking for over 50 cars.

| PROPERTY DATA           |                                   |
|-------------------------|-----------------------------------|
| Lot Size                | 2.81 Acres                        |
| Frontage                | 100 feet on Artisan Court         |
| Parking Spaces          | 52+- Paved Spaces                 |
| Building Square Footage | 19,840                            |
| Number of Units         | 8                                 |
| Number of Floors        | 2 (Upper Level Unit #3 Available) |