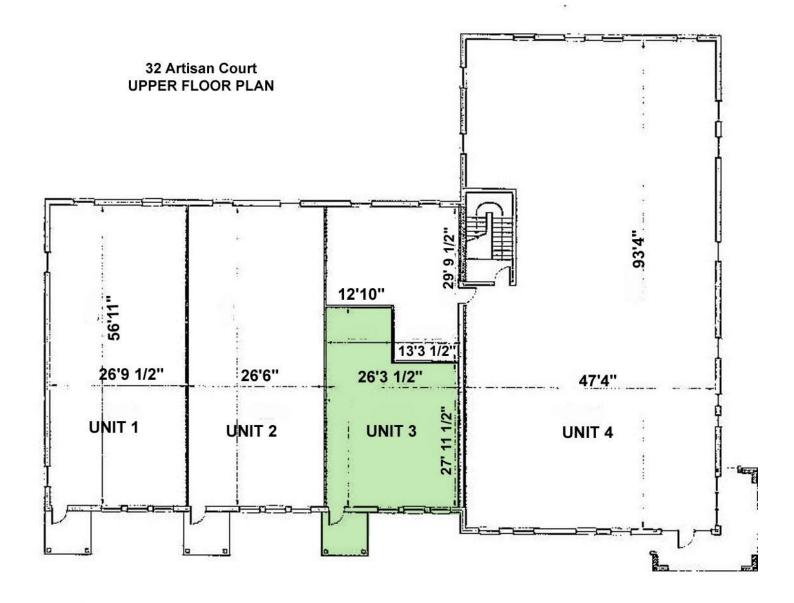

ntage                | 100 feet on Artisan Court         |
| Parking Spaces          | 52+- Paved Spaces                 |
| Building Square Footage | 19,840                            |
| Number of Units         | 8                                 |
| Number of Floors        | 2 (Upper Level Unit #3 Available) |

| CONSTRUCTION  |                 |
|---------------|-----------------|
| Exterior      | Brick, Glass    |
| Roof Type/Age | Membrane        |
| Foundation    | Poured Concrete |
| Insulation    | Yes             |
| Year Built    | 2004            |

| LAND DATA  |              |
|------------|--------------|
| Site Plan  | Attached     |
| Easements  | Per Deed     |
| Topography | Gentle Slope |

OTHER DATA

Deed Reference - Book 1950, Page 669

# Upper Floor Plan - Unit #3



Upper Floor Plan

\$r32\*= 1\*0\*

# Google Earth Map





Tax Map

# **Permitted Uses**

#### 235 Attachment 2 **City of Laconia** Table I

**Table of Permitted Uses** 

[Amended 12-8-1997 by Ord. No. 12.97.12; 10-26-1998 by Ord. No. 08.98.08; 5-22-2000 by Ord. No. 05.2000.05; 8-13-2001; by Ord. No. 05.2001.05; 10-22-2007 by Ord. No. 13.2007.13; 1-28-2008 by Ord. No. 01.2008.01; 3-9-2015 by Ord. No. 01.2015.01; 5-8-2017 by Ord. No. 2017-235-04; 6-26-2017 by Ord. No. 2017-235-05;

|     | by Ord No. 2019-235] |     |        |    |     |                                                |   |    |         |   |    |   |    |
|-----|----------------------|-----|--------|----|-----|------------------------------------------------|---|----|---------|---|----|---|----|
| RR1 | RR2