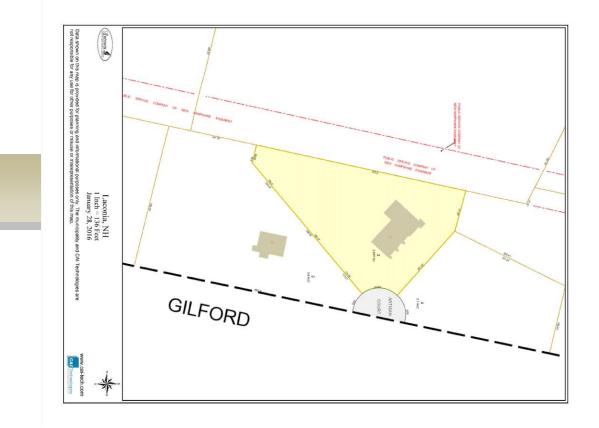

| PROPERTY DATA           |                                   |
|-------------------------|-----------------------------------|
| Lot Size                | 2.81 Acres                        |
| Frontage                | 100 feet on Artisan Court         |
| Parking Spaces          | 52+- Paved Spaces                 |
| Building Square Footage | 19,840                            |
| Number of Units         | 8                                 |
| Number of Floors        | 2 (Upper Level Unit #3 Available) |

| LAND DATA  |              |
|------------|--------------|
| Site Plan  | Attached     |
| Easements  | Per Deed     |
| Topography | Gentle Slope |

OTHER DATA

Deed Reference - Book 1950, Page 669