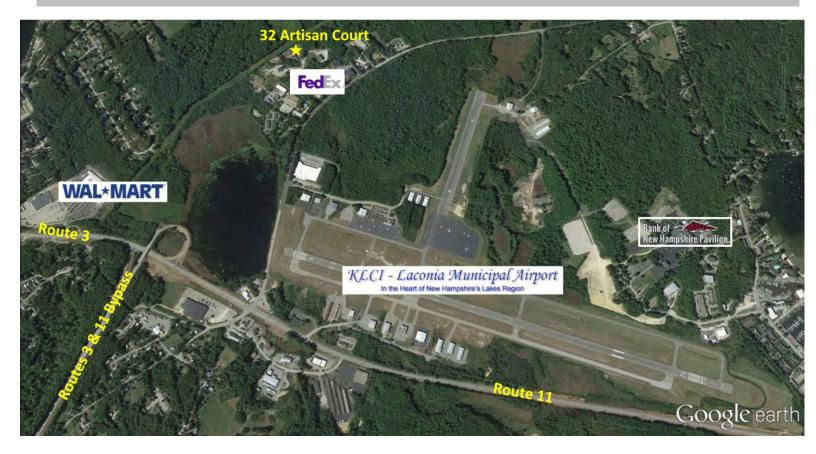

# Google Earth Map

Tax Map

Weeks Commercial is pleased to present this first class offering. Located next to the Laconia Airport, the property offers convenient access from Interstate 93, NH Route 3, and NH Route 11. Lake Winnipesaukee, lodging, restaurants, shopping, and year-round activity is just around the corner. This Class A property is a 1,000 SF upper level unit with finished office space, central air, and ample paved parking for over 50 cars.